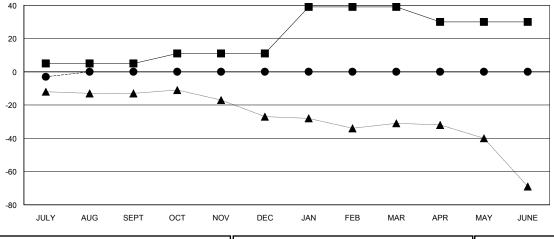

## **LOCATION NEW ZEALAND**

**GMT CA** 

| Clubs                 |               |           |               | Members               |                           |                         |                                                    |
|-----------------------|---------------|-----------|---------------|-----------------------|---------------------------|-------------------------|----------------------------------------------------|
| RESULTS FOR 2018-2019 |               |           |               | RESULTS FOR 2018-2019 |                           |                         |                                                    |
| QUARTER               | NEW CLUB GOAL | NEW CLUBS | DROPPED CLUBS | QUARTER               | MEMBER GROWTH NET<br>GOAL | MEMBER GROWTH<br>ACTUAL | DROPPED<br>MEMBERS ACTUAL<br>(including transfers) |
| JULY/AUG/SEPT         | 0             | 0         | 2             | JULY/AUG/SEPT         | 5                         | 6                       | 8                                                  |
| OCT/NOV/DEC           | 0             | 0         | 0             | OCT/NOV/DEC           | 6                         | 0                       | 0                                                  |
| JAN/FEB/MAR           | 1             | 0         | 0             | JAN/FEB/MAR           | 28                        | 0                       | 0                                                  |
| APR/MAY/JUNE          | 0             | 0         | 0             | APR/MAY/JUNE          | -9                        | 0                       | 0                                                  |